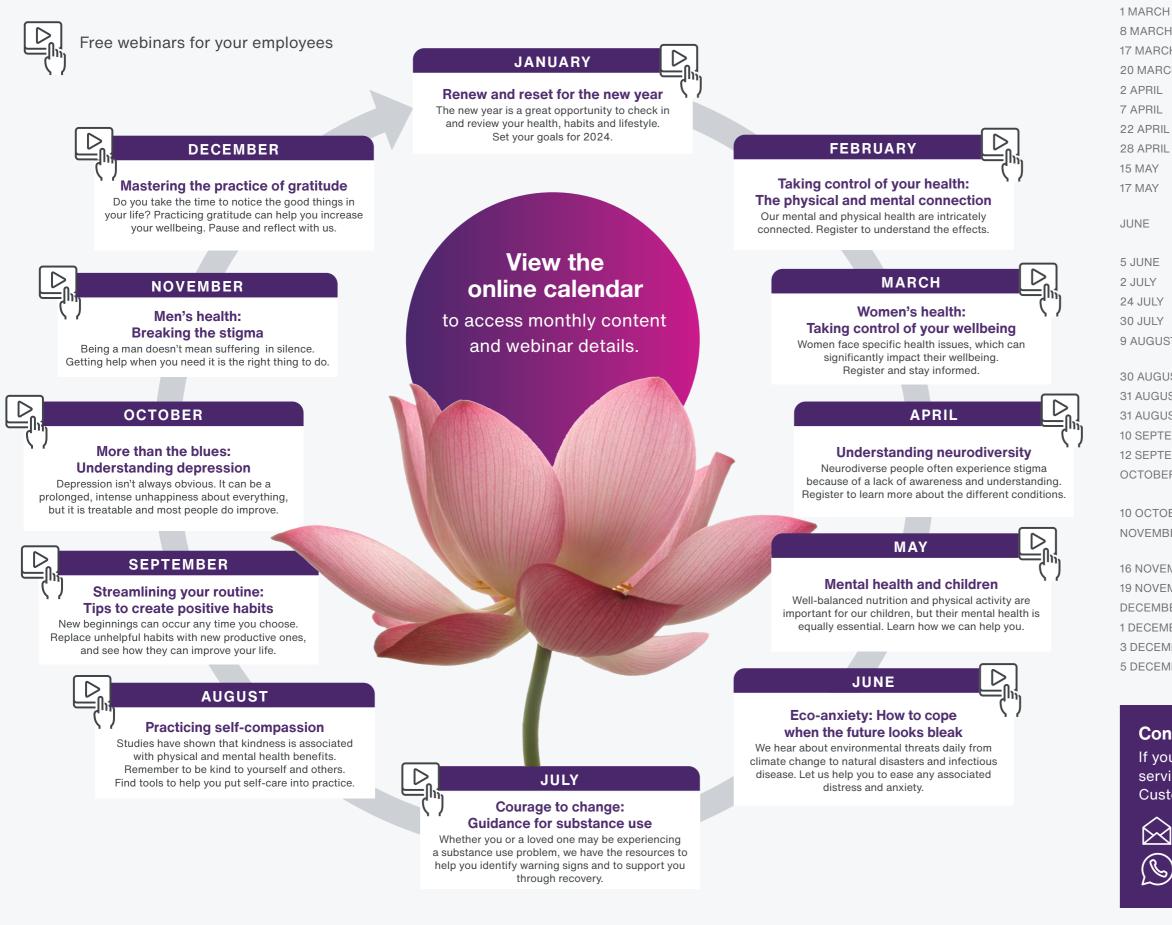

## Health and Wellbeing Calendar 2024

## Our health and wellbeing calendar supports your planning by offering a look ahead to a full year of themed content.

24 JANU

4 FEBRU FEBRUAF 25 FEBRI